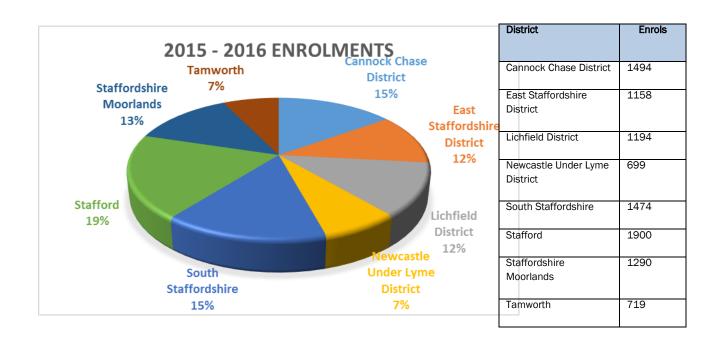

| 7  | 48  |  |
| University of Derby & Leek Colle | ge |     |  |
| ALDD                             | 2  | 11  |  |
| Family Learning                  | 4  | 31  |  |
| Functional Skills                | 3  | 35  |  |
| Leisure                          | 54 | 541 |  |
| Leisure Tasters                  | 30 | 321 |  |
| Upper Moreton Rural Activities   |    |     |  |
| CLT                              | 4  | 67  |  |
| WEA West Midlands                |    |     |  |
| ALDD                             | 5  | 65  |  |
| West Chadsmoor Family Centre     |    |     |  |
| CLT                              | 7  | 63  |  |
| Westfield Community Primary      |    |     |  |
| Wider Family Learning            | 2  | 18  |  |

#### Learner Profile: Learner enrolments by district 2015/2016



# Learner Profile: Learner enrolments by programme Area 2015/2016

| Provision type                    | Number of courses | Number of<br>Learners | Number of enrolments |
|-----------------------------------|-------------------|-----------------------|----------------------|
| ALDD                              | 101               | 691                   | 993                  |
| Employability Skills              | 65                | 361                   | 391                  |
| Functional Skills                 | 46                | 188                   | 268                  |
| Wider Family Learning             | 114               | 848                   | 1073                 |
| Leisure                           | 562               | 2621                  | 4218